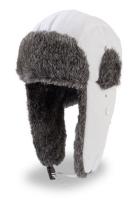

## Item: ECO POLAR

CODE: ECPO

DESCRIPTION:

DETAILS:

ATLANTIS

## SPECIFICATION: Fabric: Fabric weight: Colours: Peak material: Size: Weight: Corporate Badging: Packaging: Hangtag: Barcode: Plastic hangers for retail storage: CHINA Made in: Custom code: 6506.99.90