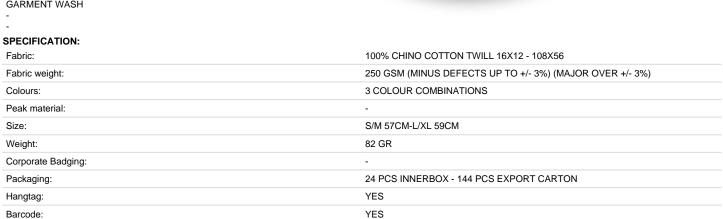

## Item: URBAN DESTROYED

CODE: URDE

**DESCRIPTION:** MILITARY CAP IN COTTON FABRIC WITH

DESTROYED EFFECT ON BILL

DETAILS:

UNSTRUCTURED FRONT PANEL
CURVED AND DESTROYED VISOR
FULLY CLOSED AT REAR WITH METAL BUCKLE
4 SEWN EYELETS
SWEATBAND: 100% COTTON
4 ROWS ON VISOR
GARMENT WASH